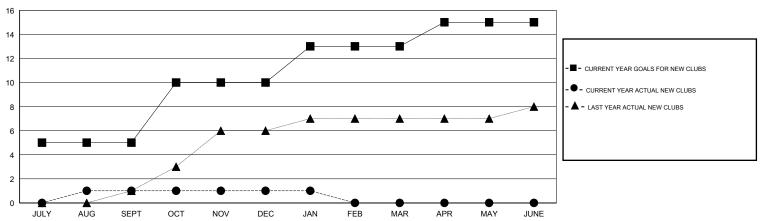

## GMT: M NAGARAJAN LOCATION INDIA GMT CA 6

|                                       |                  | Clubs               |                            |                             |  |  |
|---------------------------------------|------------------|---------------------|----------------------------|-----------------------------|--|--|
| RESULTS FOR 2013-2014                 |                  |                     |                            |                             |  |  |
| QUARTER                               | NEW CLUB<br>GOAL | ACTUAL NEW<br>CLUBS | ACTUAL<br>DROPPED<br>CLUBS | ACTUAL NET<br>GAIN/<br>LOSS |  |  |
| JULY/AUG/SEPT OCT/NOV/DEC JAN/FEB/MAR | 5<br>5<br>3      | 1<br>0<br>0         | 0<br>3<br>0                | 1<br>-3<br>0                |  |  |
| APR/MAY/JUNE                          | 2                | 0                   | 0                          | 0                           |  |  |

### GOALS AND ACTUAL NEW CLUBS CUMULATIVE