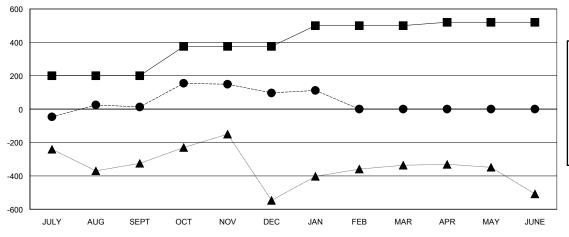

|                       |                    | Members               |                              |                             |  |
|-----------------------|--------------------|-----------------------|------------------------------|-----------------------------|--|
| RESULTS FOR 2013-2014 |                    |                       |                              |                             |  |
| QUARTER               | NEW MEMBER<br>GOAL | ACTUAL NEW<br>MEMBERS | ACTUAL<br>DROPPED<br>MEMBERS | ACTUAL NET<br>GAIN/<br>LOSS |  |
| JULY/AUG/SEPT         | 200                | 123                   | 110                          | 13                          |  |
| OCT/NOV/DEC           | 175                | 196                   | 112                          | 84                          |  |
| JAN/FEB/MAR           | 125                | 31                    | 16                           | 15                          |  |
| APR/MAY/JUNE          | 20                 | 0                     | 0                            | 0                           |  |

#### GOALS AND ACTUAL MEMBERS CUMULATIVE

| -■- CURRENT YEAR GOALS FOR NEW |  |
|--------------------------------|--|
| MEMBERS                        |  |

- CURRENT YEAR ACTUAL MEMBERS

- ▲ - LAST YEAR ACTUAL MEMBERS